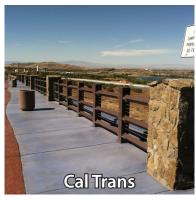

## **SEQUOIA** fencing

- Ideal for replacing concrete rails and posts
- 2" x 5 1/2" rails
- 5 1/2" x 5 1/2" posts
- Available in 2 & 3 rail

It's not wood...

not concrete...

not hazardous PVC...

It is your fencing solution!

URBANDESIGN | ENVIRONMENTAL OUTDOOR FURNITURE | SPECIALTY PRODUCTS

- Available in 2 & 3 rail