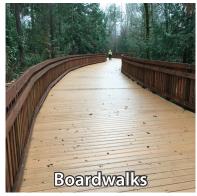

## **SEQUOIA** fencing

- Ideal for replacing concrete rails and posts
- 2" x 5 1/2" rails
- 5 1/2" x 5 1/2" posts
- Available in 2 & 3 rail

It's not wood...

not concrete...

not hazardous PVC...

It is your fencing solution!