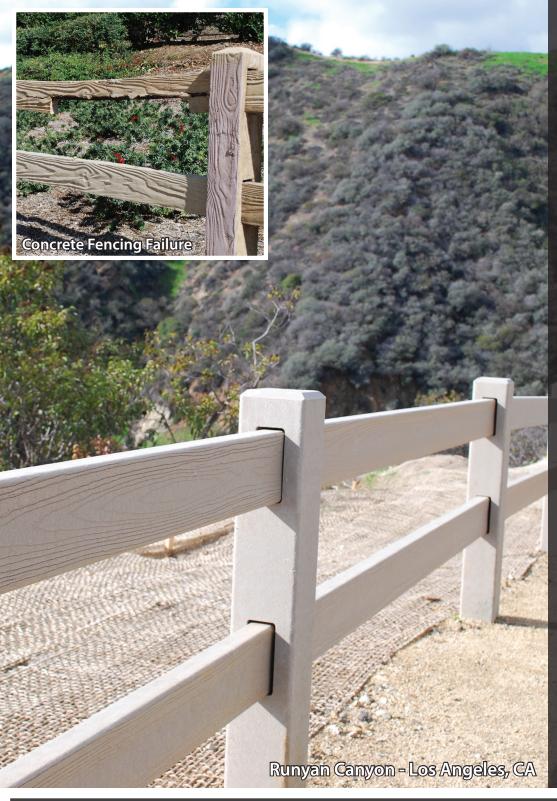

## **SEQUOIA** fencing

- Ideal for replacing concrete rails and posts
- 2" x 5 1/2" rails
- 5 1/2" x 5 1/2" posts
- Available in 2 & 3 rail

It's not wood...

not concrete...

not hazardous PVC...

It is your fencing solution!

- Incredible durability
- Attractive for decades
- 100% Recycled HDPE materials
- No rotting, no splintering or cracking
- Graffiti resistant
- Available in more than 10 colors
- Embossed wood-grain pattern available
- Environmentally friendly LEED accredited
- Resistant to marine borers, termites, fungus