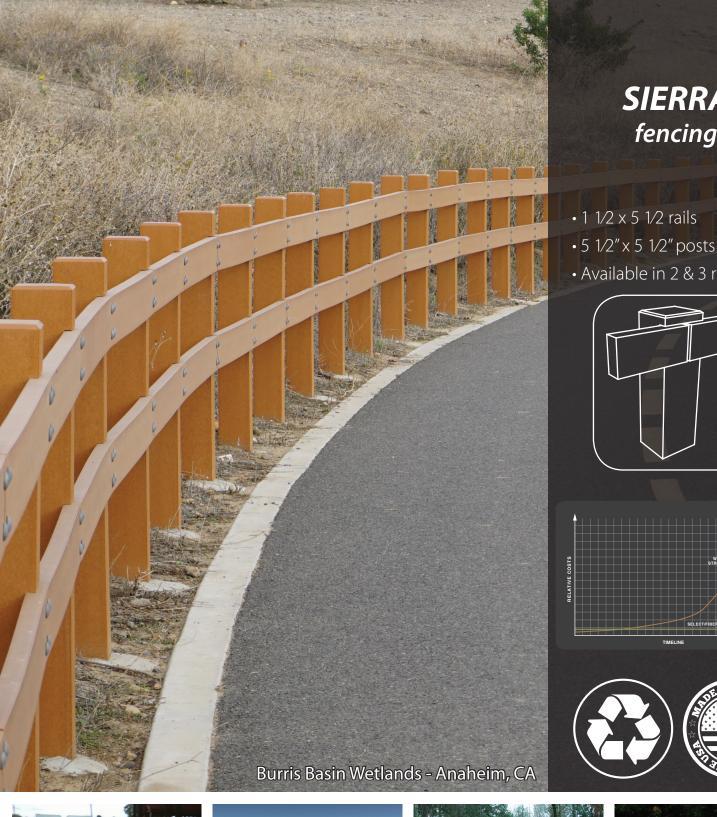

URBANDESIGN | ENVIRONMENTAL OUTDOOR FURNITURE | SPECIALTY PRODUCTS

- Available in 2 & 3 rail